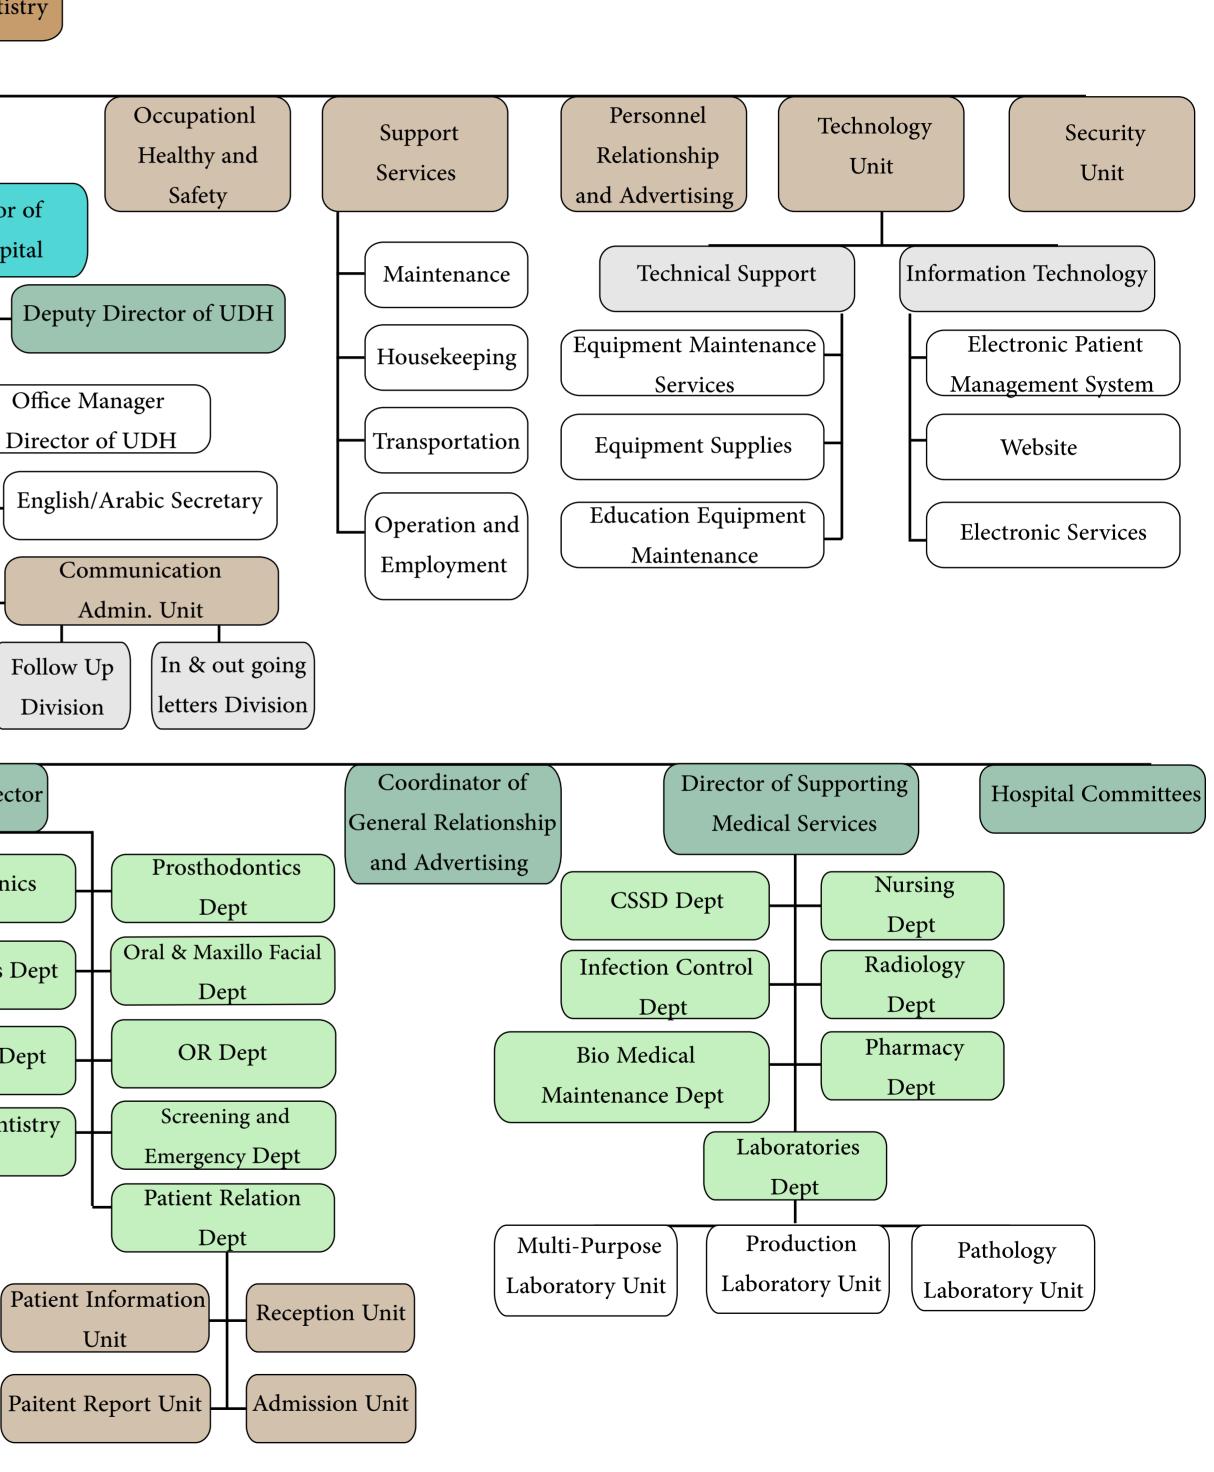

## ماما من الولاء والعد Dean Faculty of Dentistry Exective Medical Board of University Dental Hospital Vice Dean and Director of University Dental Hospital Quality & Development Dept Training & Scholarship Quality Unit Unit Physician Training Scholarship Division Statistic Division Division Technician Training Key Performance Basic Life Support Center Division (indicators Division) Division Accreditation Admin. Personnel Division Training Division Employees Affairs Purchasing Store Dept Finance Dept Medical Director Dept Dept Receiving Unit Mobile Clinics Periodontics Dept Bidding and Human **Resources Unit** Immediate **Dispensing Unit** Implant ology Dept Orthodontics Dept Purchasing Physican Unit Editing & Review Unit General Clinics Dept Operational Technican Restorative Dept and Administration Advance Dentistry Returning Maintenance Endodontic Dept Unit Dept Equipment Contract Medical and Material Pediatric Dept Operation Unit Unit